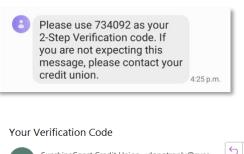

### **LOGGING IN**

Visit sunshineccu.com and click
 Login to: "Online Banking"

# 4. Text Message and email with verification code