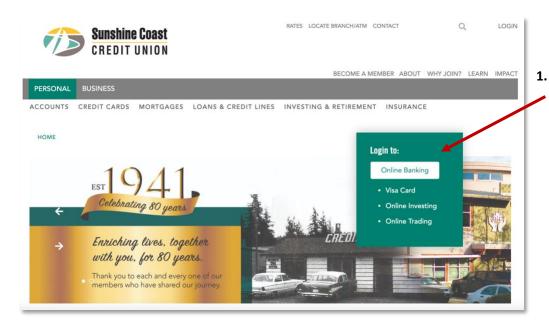

#### Logging In

1. Start by logging in from our home page on our website at **sunshineccu.com**. Click **"Login to: > Online Banking".** 

### **LOGGING IN**

Visit sunshineccu.com and click
 Login to: "Online Banking"