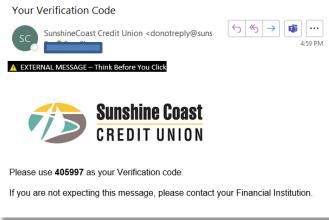

### **LOGGING IN**

Visit sunshineccu.com and click
 Login to: "Online Banking"

# 4. Text Message and email with verification code