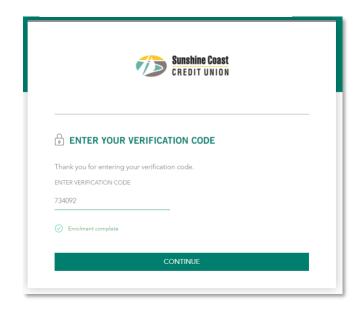

# 5. Confirmation – enrollment complete

IMPORTANT TO NOTE

Must use a cell phone (not a landline) to receive