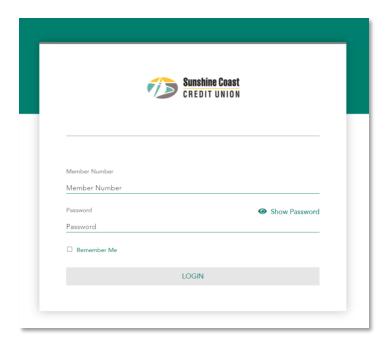

#### **Enrolment**

- 2. Enter your Member Number and Password please note this is your password to sign into online banking.
- 3. You will be brought to the Two-Step Authentication page. You may either select to use a cell phone (landlines will not work) or email address as a secondary authentication method. Please enter your cell phone number or email address here and click **Send Code**. You can also choose not to enable this feature during the grace period. If you choose to wait, please select **Not Now**.
- 4. You should receive a text message or email containing your 2-Step Verification Code. Please ensure you are checking both your Inbox and Spam folders.
- 5. Enter your 2-Step Verification code and click Continue. If you have not received the verification code, you can choose to select **'Change the number'** to verify your information or **'We can send a new verification code'** to try again.
- 6. Once you have entered the correct verification code, you should see a green check mark next to 'Enrolment complete.' **Click Continue** again. You should be brought to your online banking accounts page.

### 2. Log in to online banking